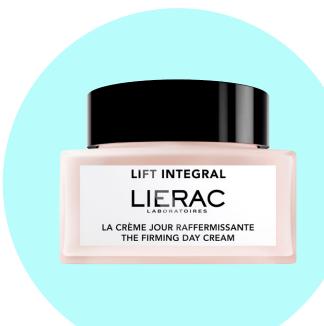

## Lierac: Refillable jar

With sustainability and easy handling for the consumer at the core of the design, the teams at Medicos Beauty and Gerresheimer have contributed with their expertise to the development of the new refillable jars of the Lierac Lift Integral Firming Day and Regenerating Night Cream by Laboratoire Native.