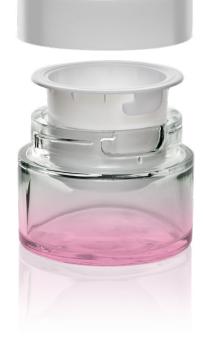

# Click et voilà! Gx CyClic™ refillable jar

Together with Medicos Beauty we created a new sustainable and innovative refill solution for cosmetic products. It is composed of the jar "Gx CyClic™" by Gerresheimer, the refillable inner and the cap - both from Medicos Beauty. The refillable solution is based on an easy and intuitive handling "one-click" system while ensuring that sustainable materials are used.

40% post-consumer recycled glass