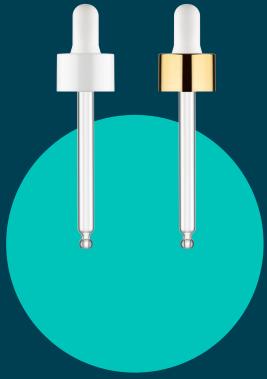

# New dropper pipettes

Dropper pipettes enable targeted dosage and application of skincare, haircare, nail and make-up products, especially for low viscosity formulations.

We provide one-stop-show dropper solutions with different options in bulb, collar and pipette. In addition, of course the suitable moulded glass bottle can be offered either from our standard collection or customized.