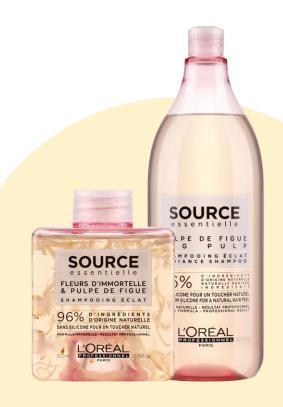

### L'Oréal: Refillable bottles

The bottle is designed with a cavity in the bottom making it possible to stack the bottles. That ensures more effective packing of products and the reduction of  $\mathrm{CO}_2$  emissions during transport. Furthermore the bottles can be refilled up to three times.