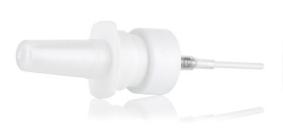

#### **FEATURES**

- Material: Bottle HDPE
- 10 to 20 ml snap-on bottles
- 15 to 20 ml crimp bottles for aluminium collar pumps
- Available in other materials, sizes and designs
- Manufactured under clean-room conditions
- Bottles produced by injection blow molding (IBM)