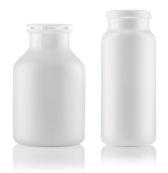

#### **FEATURES**

- Material: Bottle HDPE
- 10 to 20 ml snap-on bottles
- 15 to 20 ml crimp bottles for aluminium collar pumps
- Available in other materials, sizes and designs
- Manufactured under clean-room conditions
- Bottles produced by injection blow molding (IBM)

#### ADVANTAGES

- Both snap-on bottles and crimp-on bottles available
- The bottles fit the most renowned spray and pump systems
- State of the art solutions available, customization possible
- Easy assembly of pump and bottle