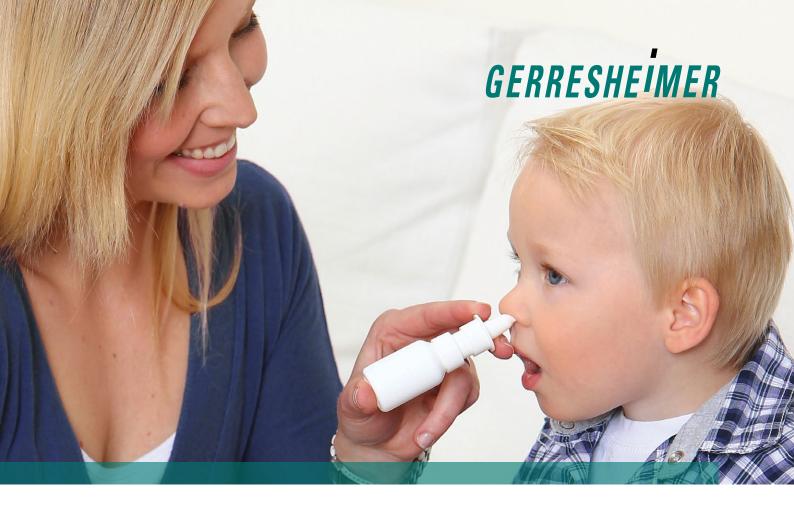

## **Spray and pump systems:** New 20 ml snap-on bottle and new 15 ml crimp bottle

Nasal sprays are used to treat and look after your nose. The liquid is applied to the nasal mucous membrane as tiny aerosol particles by means of a spray system. To activate the system, the spray bottle opening is inserted into the nostril and one dose is released by pushing down the nebulizer.

Spray and pump systems ensure nasal sprays are hermetically sealed, allowing the contents to be optimally protected against impurities until the sprays are used. With our new 20 ml snap-on bottle and our new 15 ml crimp bottle and our existing bottle range we are now capable of delivering bottles for the most renowned spray and pump systems in the market. The profile of the new bottles fulfils all existing certification and regulatory requirements.