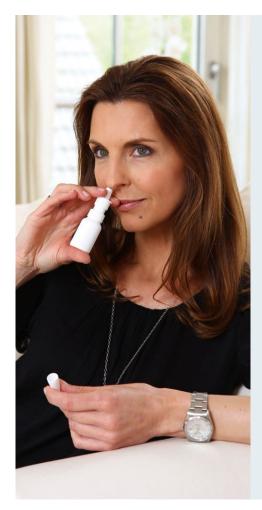

## **Spray and pump systems:** New 20 ml snap-on bottle and new 15 ml crimp bottle

Nasal sprays are used to treat and look after your nose. The liquid is applied to the nasal mucous membrane as tiny aerosol particles by means of a spray system. To activate the system, the spray bottle opening is inserted into the nostril and one dose is released by pushing down the nebulizer.

Spray and pump systems ensure nasal sprays are hermetically sealed, allowing the contents to be optimally protected against impurities until the sprays are used. With our new 20 ml snap-on bottle and our new 15 ml crimp bottle and our existing bottle range we are now capable of delivering bottles for the most renowned spray and pump systems in the market. The profile of the new bottles fulfils all existing certification and regulatory requirements.